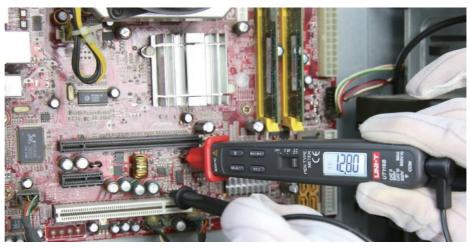

## **UT118 Series Pen Type Digital Multimeters**

UT118 series pen type multimeters are light and durable. This meter has a fast sampling rate of 4 times/s, which can quickly capture measurement readings. It is a cost-effective product customized for home appliance repair and DIYers.