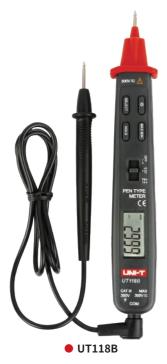

## **UT118 Series Pen Type Digital Multimeters**

UT118 series pen type multimeters are light and durable. This meter has a fast sampling rate of 4 times/s, which can quickly capture measurement readings. It is a cost-effective product customized for home appliance repair and DIYers.